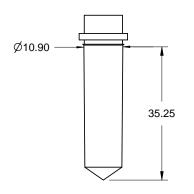

## A000020 POGO

HOLE DEPTH:

32.25 MM (UNCOMPRESSED) 35.25 MM (COMPRESSED)

Will my tube fit?

Measure the diameter at 35.25 mm from the bottom. If it is less than 10.90 mm, the tube will fit.

| PROPRIETARY AND CONFIDENTIAL                                    | REV.      | DATE   | NAME | ALPAQUA ENGINEERING, LLC                   |
|-----------------------------------------------------------------|-----------|--------|------|--------------------------------------------|
| THE INFORMATION CONTAINED IN THIS                               |           | 012712 | os   | TITLE:                                     |
| DRAWING IS THE SOLE PROPERTY OF                                 |           |        |      | POGO®                                      |
| ALPAQUA ENGINEERING, LLC AND/OR                                 |           |        |      | SUBASM:                                    |
| ITS SUCCESSORS ("OWNERS"). ANY RE-                              |           |        |      |                                            |
| PRODUCTION IN PART OR AS A WHOLE WITHOUT THE WRITTEN PERMISSION | COMMENTS: |        |      | SIZE: <b>A</b> DWG. NO.: <b>A000020-WS</b> |
| OF THE OWNERS IS PROHIBITED.                                    |           |        |      | SCALE: 1:1 SHEET: 1 of 1                   |