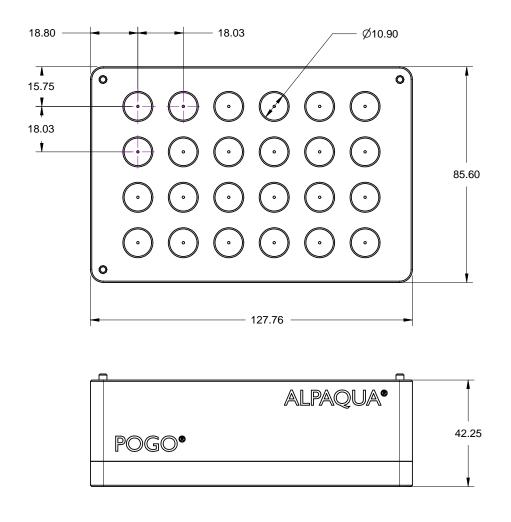

## A000020 POGO

HOLE DEPTH:

32.25 MM (UNCOMPRESSED) 35.25 MM (COMPRESSED)

Will my tube fit?

Measure the diameter at 35.25 mm from the bottom. If it is less than 10.90 mm, the tube will fit.

| PROPRIETARY AND CONFIDENTIAL                                    | REV.      | DATE   | NAME | ALPAQUA ENGINEERING, LLC                   |
|-----------------------------------------------------------------|-----------|--------|------|--------------------------------------------|
| THE INFORMATION CONTAINED IN THIS                               |           | 012712 | os   | TITLE:                                     |
| DRAWING IS THE SOLE PROPERTY OF                                 |           |        |      | POGO®                                      |
| ALPAQUA ENGINEERING, LLC AND/OR                                 |           |        |      | SUBASM:                                    |
| ITS SUCCESSORS ("OWNERS"). ANY RE-                              |           |        |      |                                            |
| PRODUCTION IN PART OR AS A WHOLE WITHOUT THE WRITTEN PERMISSION | COMMENTS: |        |      | SIZE: <b>A</b> DWG. NO.: <b>A000020-WS</b> |
| OF THE OWNERS IS PROHIBITED.                                    |           |        |      | SCALE: 1:1 SHEET: 1 of 1                   |