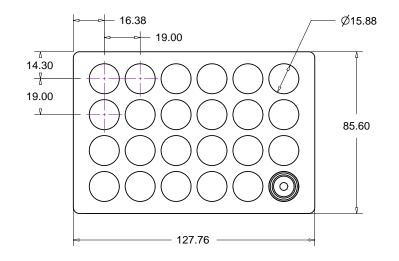

## A000201 Heat Block

Heat Block with KIMAX® Culture Tube 16x100, 12 ml

| PROPRIETARY AND CONFIDENTIAL                                | REV.      | DATE   | NAME | ALPAQUA ENGINEERING, LLC                   |
|-------------------------------------------------------------|-----------|--------|------|--------------------------------------------|
| THE INFORMATION CONTAINED IN THIS                           |           | 012712 | OS   | TITLE:                                     |
| DRAWING IS THE SOLE PROPERTY OF                             |           |        |      | Heat Block                                 |
| ALPAQUA ENGINEERING, LLC AND/OR                             |           |        |      | SUBASM:                                    |
| ITS SUCCESSORS ("OWNERS"). ANY RE-                          |           |        |      |                                            |
| PRODUCTION IN PART OR AS A WHOLE                            | COMMENTS: |        |      | SIZE: <b>A</b> DWG. NO.: <b>A000201-WS</b> |
|                                                             |           |        |      | SCALE: 4.2 SHEET: 4.44                     |
| WITHOUT THE WRITTEN PERMISSION OF THE OWNERS IS PROHIBITED. |           |        |      | SCALE: 1:2 SHEET: 1 of 1                   |