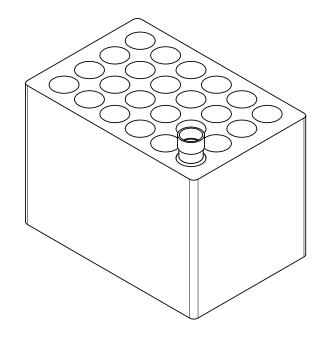

## A000201 Heat Block

Heat Block with KIMAX® Culture Tube 16x100, 12 ml

| PROPRIETARY AND CONFIDENTIAL                                | REV.      | DATE   | NAME | ALPAQUA ENGINEERING, LLC                   |
|-------------------------------------------------------------|-----------|--------|------|--------------------------------------------|
| THE INFORMATION CONTAINED IN THIS                           |           | 012712 | OS   | TITLE:                                     |
| DRAWING IS THE SOLE PROPERTY OF                             |           |        |      | Heat Block                                 |
| ALPAQUA ENGINEERING, LLC AND/OR                             |           |        |      | SUBASM:                                    |
| ITS SUCCESSORS ("OWNERS"). ANY RE-                          |           |        |      |                                            |
| PRODUCTION IN PART OR AS A WHOLE                            | COMMENTS: |        |      | SIZE: <b>A</b> DWG. NO.: <b>A000201-WS</b> |
|                                                             |           |        |      | SCALE: 4.2 SHEET: 4.44                     |
| WITHOUT THE WRITTEN PERMISSION OF THE OWNERS IS PROHIBITED. |           |        |      | SCALE: 1:2 SHEET: 1 of 1                   |