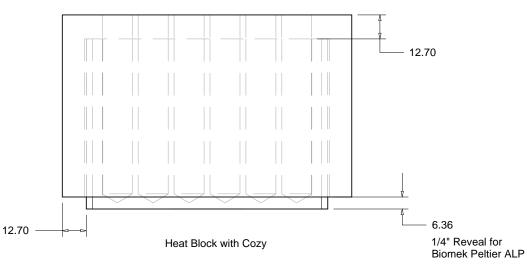

## A000201 Heat Block

Heat Block with KIMAX® Culture Tube 16x100, 12 ml

| PROPRIETARY AND CONFIDENTIAL                                | REV.      | DATE   | NAME | ALPAQUA ENGINEERING, LLC                   |
|-------------------------------------------------------------|-----------|--------|------|--------------------------------------------|
| THE INFORMATION CONTAINED IN THIS                           |           | 012712 | OS   | TITLE:                                     |
| DRAWING IS THE SOLE PROPERTY OF                             |           |        |      | Heat Block                                 |
| ALPAQUA ENGINEERING, LLC AND/OR                             |           |        |      | SUBASM:                                    |
| ITS SUCCESSORS ("OWNERS"). ANY RE-                          |           |        |      |                                            |
| PRODUCTION IN PART OR AS A WHOLE                            | COMMENTS: |        |      | SIZE: <b>A</b> DWG. NO.: <b>A000201-WS</b> |
|                                                             |           |        |      | SCALE: 4.2 SHEET: 4.44                     |
| WITHOUT THE WRITTEN PERMISSION OF THE OWNERS IS PROHIBITED. |           |        |      | SCALE: 1:2 SHEET: 1 of 1                   |