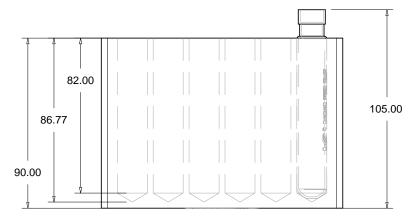

## A000201 Heat Block

Heat Block with KIMAX® Culture Tube 16x100, 12 ml

| PROPRIETARY AND CONFIDENTIAL                                | REV.      | DATE   | NAME | ALPAQUA ENGINEERING, LLC                   |
|-------------------------------------------------------------|-----------|--------|------|--------------------------------------------|
| THE INFORMATION CONTAINED IN THIS                           |           | 012712 | OS   | TITLE:                                     |
| DRAWING IS THE SOLE PROPERTY OF                             |           |        |      | Heat Block                                 |
| ALPAQUA ENGINEERING, LLC AND/OR                             |           |        |      | SUBASM:                                    |
| ITS SUCCESSORS ("OWNERS"). ANY RE-                          |           |        |      |                                            |
| PRODUCTION IN PART OR AS A WHOLE                            | COMMENTS: |        |      | SIZE: <b>A</b> DWG. NO.: <b>A000201-WS</b> |
|                                                             |           |        |      | SCALE: 4.2 SHEET: 4.44                     |
| WITHOUT THE WRITTEN PERMISSION OF THE OWNERS IS PROHIBITED. |           |        |      | SCALE: 1:2 SHEET: 1 of 1                   |