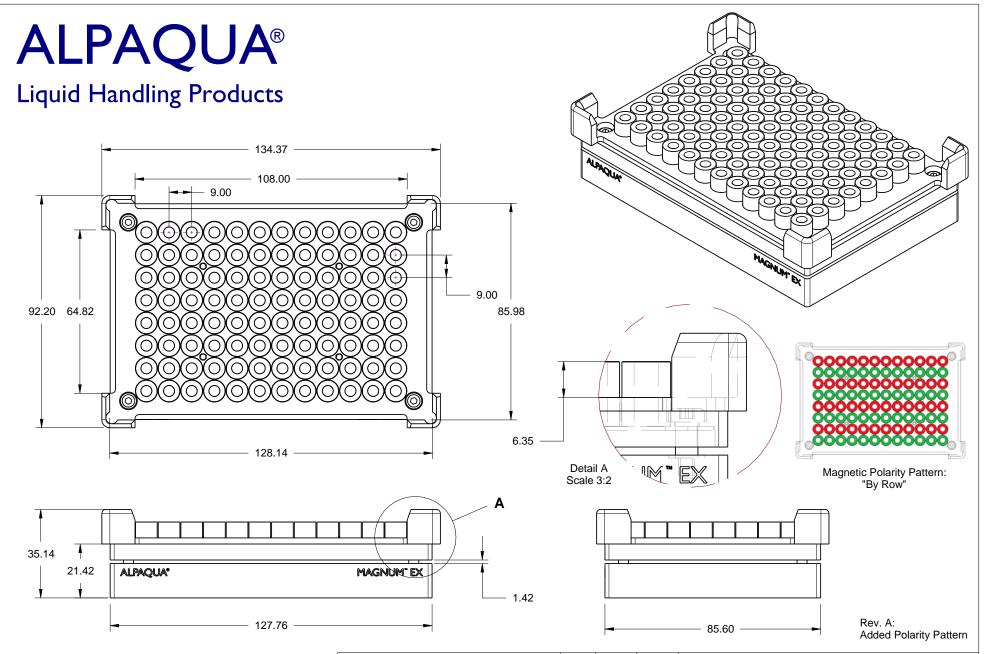

## MAGNUM™ EX

Universal Magnet Plate A000380

©2013 Alpaqua Engineering, LLC

| PROPRIETARY AND CONFIDENTIAL                                    | REV. | DATE      | NAME | ALPAQUA ENGINEERING, LLC                   |
|-----------------------------------------------------------------|------|-----------|------|--------------------------------------------|
| THE INFORMATION CONTAINED IN THIS                               |      | 042913    | os   | TITLE:                                     |
| DRAWING IS THE SOLE PROPERTY OF                                 | Α    | 043013    | os   | Magnum™ EX                                 |
| ALPAQUA ENGINEERING, LLC AND/OR                                 |      |           |      | SUBASM:                                    |
| ITS SUCCESSORS ("OWNERS"). ANY RE-                              |      |           |      |                                            |
| PRODUCTION IN PART OR AS A WHOLE WITHOUT THE WRITTEN PERMISSION |      | COMMENTS: |      | SIZE: <b>A</b> DWG. NO.: <b>A000380-WS</b> |
| OF THE OWNERS IS PROHIBITED.                                    |      |           |      | SCALE: 2:3 SHEET: 1 of 1                   |