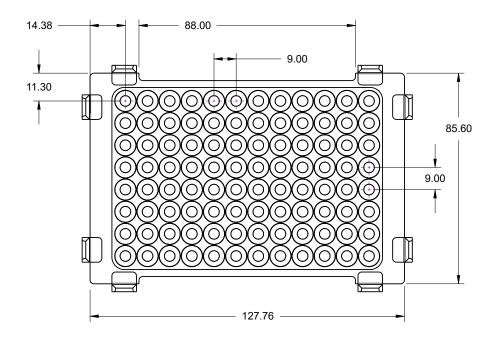

## MAGNUM™ EX (2. Generation) Cat. No. A000580

©2025 Alpaqua Engineering, LLC All Rights Reserved

| PROPRIETARY AND CONFIDENTIAL                                    | REV.      | DATE   | NAME | ALPAQUA ENGINEERING, LLC                         |
|-----------------------------------------------------------------|-----------|--------|------|--------------------------------------------------|
| THE INFORMATION CONTAINED IN THIS                               | Α         | 062025 | os   | TITLE: Magning TM EV (2. Comparation)            |
| DRAWING IS THE SOLE PROPERTY OF                                 |           |        |      | Magnum™ EX (2. Generation)                       |
| ALPAQUA ENGINEERING, LLC AND/OR                                 |           |        |      | SUBASM:                                          |
| ITS SUCCESSORS ("OWNERS"). ANY RE-                              |           |        |      |                                                  |
| PRODUCTION IN PART OR AS A WHOLE WITHOUT THE WRITTEN PERMISSION | COMMENTS: |        |      | SIZE: <b>A</b> DWG. NO.: <b>A000580A - Specs</b> |
| OF THE OWNERS IS PROHIBITED.                                    |           |        |      | SCALE: 2:3 SHEET: 1 of 1                         |