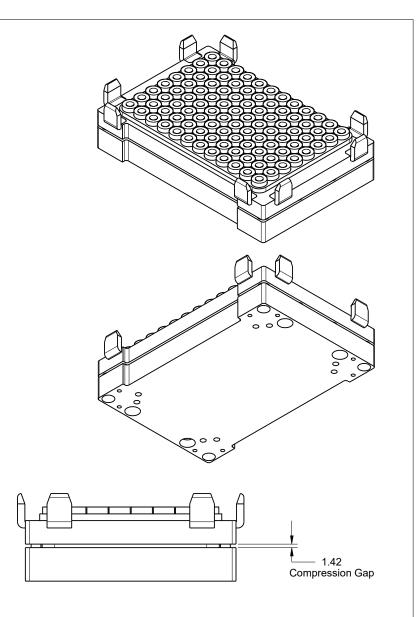

## MAGNUM™ EX (2. Generation) Cat. No. A000580

©2025 Alpaqua Engineering, LLC All Rights Reserved

| PROPRIETARY AND CONFIDENTIAL                                    | REV.      | DATE   | NAME | ALPAQUA ENGINEERING, LLC                         |
|-----------------------------------------------------------------|-----------|--------|------|--------------------------------------------------|
| THE INFORMATION CONTAINED IN THIS                               | Α         | 062025 | os   | TITLE: Magning TM EV (2. Comparation)            |
| DRAWING IS THE SOLE PROPERTY OF                                 |           |        |      | Magnum™ EX (2. Generation)                       |
| ALPAQUA ENGINEERING, LLC AND/OR                                 |           |        |      | SUBASM:                                          |
| ITS SUCCESSORS ("OWNERS"). ANY RE-                              |           |        |      |                                                  |
| PRODUCTION IN PART OR AS A WHOLE WITHOUT THE WRITTEN PERMISSION | COMMENTS: |        |      | SIZE: <b>A</b> DWG. NO.: <b>A000580A - Specs</b> |
| OF THE OWNERS IS PROHIBITED.                                    |           |        |      | SCALE: 2:3 SHEET: 1 of 1                         |