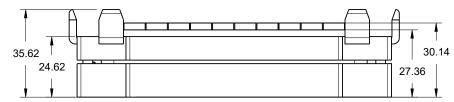

## MAGNUM™ EX (2. Generation) Cat. No. A000580

©2025 Alpaqua Engineering, LLC All Rights Reserved

| PROPRIETARY AND CONFIDENTIAL                                    | REV.      | DATE   | NAME | ALPAQUA ENGINEERING, LLC                         |
|-----------------------------------------------------------------|-----------|--------|------|--------------------------------------------------|
| THE INFORMATION CONTAINED IN THIS                               | Α         | 062025 | os   | TITLE: Magning TM EV (2. Comparation)            |
| DRAWING IS THE SOLE PROPERTY OF                                 |           |        |      | Magnum™ EX (2. Generation)                       |
| ALPAQUA ENGINEERING, LLC AND/OR                                 |           |        |      | SUBASM:                                          |
| ITS SUCCESSORS ("OWNERS"). ANY RE-                              |           |        |      |                                                  |
| PRODUCTION IN PART OR AS A WHOLE WITHOUT THE WRITTEN PERMISSION | COMMENTS: |        |      | SIZE: <b>A</b> DWG. NO.: <b>A000580A - Specs</b> |
| OF THE OWNERS IS PROHIBITED.                                    |           |        |      | SCALE: 2:3 SHEET: 1 of 1                         |